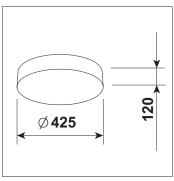

## PLAFO 430 IP65 surface mounted luminaire

All current index numbers, lumen outputs, power consumption and many other technical information are available in our 2024 pricelist.

Basic dimensions

outdoor luminaires