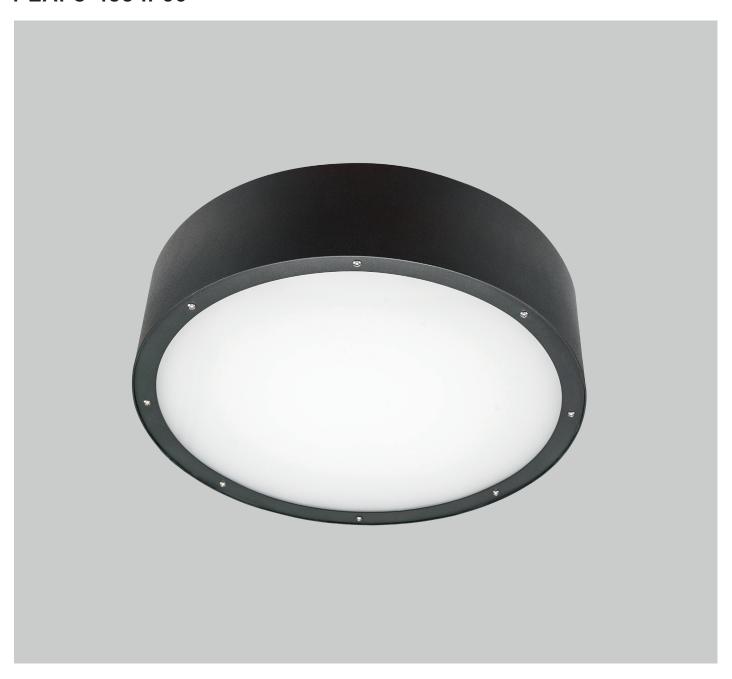

## **PLAFO 430 IP65**

Cylindrical, surace mounted IP65 luminaire with selevtion of high quality optics. Top quality SMD LED module with colour consistency MacAdams 3, extensive portfolio of lumen ranges, CCTs and spectra.  $Standard\ EVG\ on/off\ or\ DALI\ driver\ on\ request.\ Mounting\ on\ any\ type\ of\ ceiling.\ Body\ is\ made\ of\ stainless$ steel and aluminium. Standard colour RAL 7016 any other colour on request. Selection of diffusors, lumen outputs and drivers allows to use this luminaire in different types of lighting projects. Standard luminaire is not intended for use in increased corrosivity category environment, e.g. with increased salt concentration. Extra corrosion protection is available on request.

## **PLAFO 430 IP65**

Mounting: Surface mounting

Body material: Aluminium and steel

**Colour:** Standard anthracite grey RAL 7016, other RAL colours on request

**Lumen output:** Standard up to 5000 lm any other on request